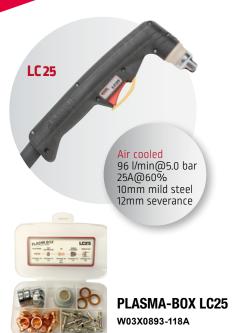

#### To order

| Designation        | Item Number     |  |  |  |
|--------------------|-----------------|--|--|--|
| CITOCUT 25i        | W000404424      |  |  |  |
| LC25 (Hand)        | PTH-C25A-SL-3MR |  |  |  |
| Wear part box LC25 | W03X0893-118A   |  |  |  |
| Air Filter LAF1250 | W88X1456A       |  |  |  |
| Filter Cartridge   | W8800117R       |  |  |  |
| Cutting circle     | W0300699A       |  |  |  |
| Undercarriage      | W0200002        |  |  |  |