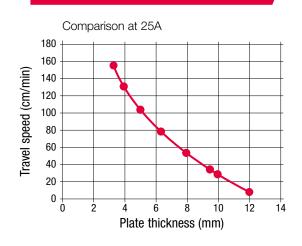

rch
- · Ground clamp and cable
- · Air connection kit
- · Cutting torch consumables kit

Output









## **CITOCUT 25i**



#### To order

| Designation        | Item Number     |  |  |  |
|--------------------|-----------------|--|--|--|
| CITOCUT 25i        | W000404424      |  |  |  |
| LC25 (Hand)        | PTH-C25A-SL-3MR |  |  |  |
| Wear part box LC25 | W03X0893-118A   |  |  |  |
| Air Filter LAF1250 | W88X1456A       |  |  |  |
| Filter Cartridge   | W8800117R       |  |  |  |
| Cutting circle     | W0300699A       |  |  |  |
| Undercarriage      | W0200002        |  |  |  |



### **Applications**

- ✓ On site maintenance
- ✓ Service tasks
- ✓ Small construction sites
- ✓ General installations
- ✓ Air ducting installation (HVAC)
- ✓ Demolition work
- ✓ Rental

#### Performance





#### Technical characteristics

| Item       | Primary Voltage | Rated                                      | Cutting       | Flow Rate | Inlet    | Output    | Weight | Dimensions      |
|------------|-----------------|--------------------------------------------|---------------|-----------|----------|-----------|--------|-----------------|
| Number     | (50-60Hz)       | Output                                     | Capacity (mm) |           | Pressure | Range (A) | (kg)   | HxWxD (mm)      |
| W000404424 | 230V/1Ph        | 25A/90V/35%<br>20A/88V/60%<br>15A/86V/100% | 10            | 80        | 6.0 bar  | 20-60     | 18.5   | 385 x 215 x 480 |