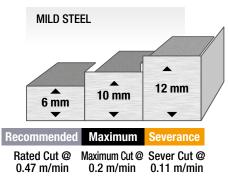

h
- · Ground clamp and cable
- · Air connection kit
- · Cutting torch consumables kit

Output









## **CITOCUT 25i**



#### To order

| Designation        | Item Number     |  |  |  |
|--------------------|-----------------|--|--|--|
| CITOCUT 25i        | W000404424      |  |  |  |
| LC25 (Hand)        | PTH-C25A-SL-3MR |  |  |  |
| Wear part box LC25 | W03X0893-118A   |  |  |  |
| Air Filter LAF1250 | W88X1456A       |  |  |  |
| Filter Cartridge   | W8800117R       |  |  |  |
| Cutting circle     | W0300699A       |  |  |  |
| Undercarriage      | W0200002        |  |  |  |



### **Applications**

- ✓ On site maintenance
- ✓ Service tasks
- ✓ Small construction sites
- ✓ General installations
- ✓ Air ducting installation (HVAC)
- ✓ Demolition work
- ✓ Rental

#### Performance





#### Technical characteristics

| Item       | Primary Voltage | Rated                                      | Cutting       | Flow Rate | Inlet    | Output    | Weight | Dimensions      |
|------------|-----------------|--------------------------------------------|---------------|-----------|----------|-----------|--------|-----------------|
| Number     | (50-60Hz)       | Output                                     | Capacity (mm) |           | Pressure | Range (A) | (kg)   | HxWxD (mm)      |
| W000404424 | 230V/1Ph        | 25A/90V/35%<br>20A/88V/60%<br>15A/86V/100% | 10            | 80        | 6.0 bar  | 20-60     | 18.5   | 385 x 215 x 480 |